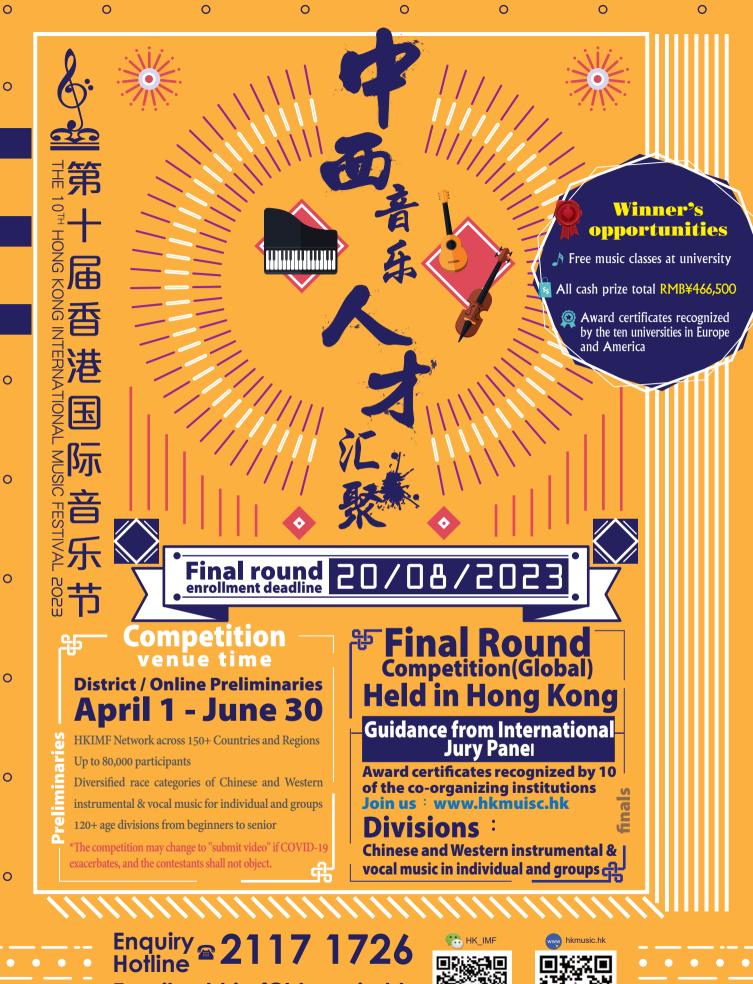

In 2023, we will usher in "the 10th Hong Kong International Music Festival". In this meaningful year, HKIMF will keep focus on music and promote the mutual learning of music culture locally and overseas, enhancing the mutual recognition and respect of music lovers from all over the world. At the same time, we will keep building up an international music platform to promote Hong Kong as an international cultural metropolis. And respect between music lovers around the world.